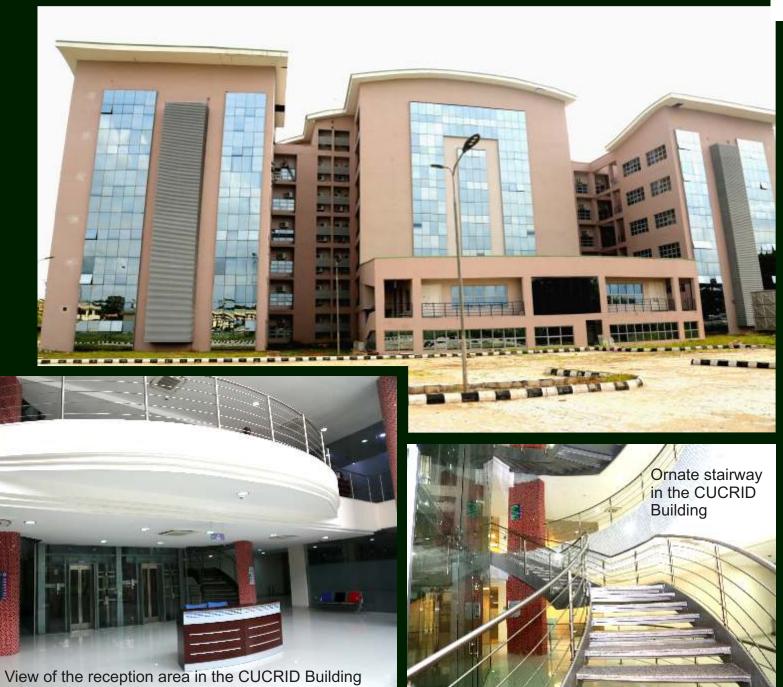

## Centre for Research, Innovation and Development (CUCRID) Building

A side view of the stairway in the CUCRID Building

#### Blue roofed porch in front of CUCRID Building

A view showing the windy stairway in the CUCRID Building

A view of multiple elevators in the CUCRID Building

A view inside the CUCRID Building