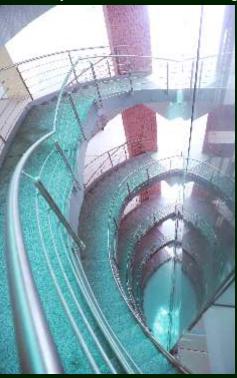

#### Blue roofed porch in front of CUCRID Building

A view showing the windy stairway in the CUCRID Building

A view of multiple elevators in the CUCRID Building

A view inside the CUCRID Building