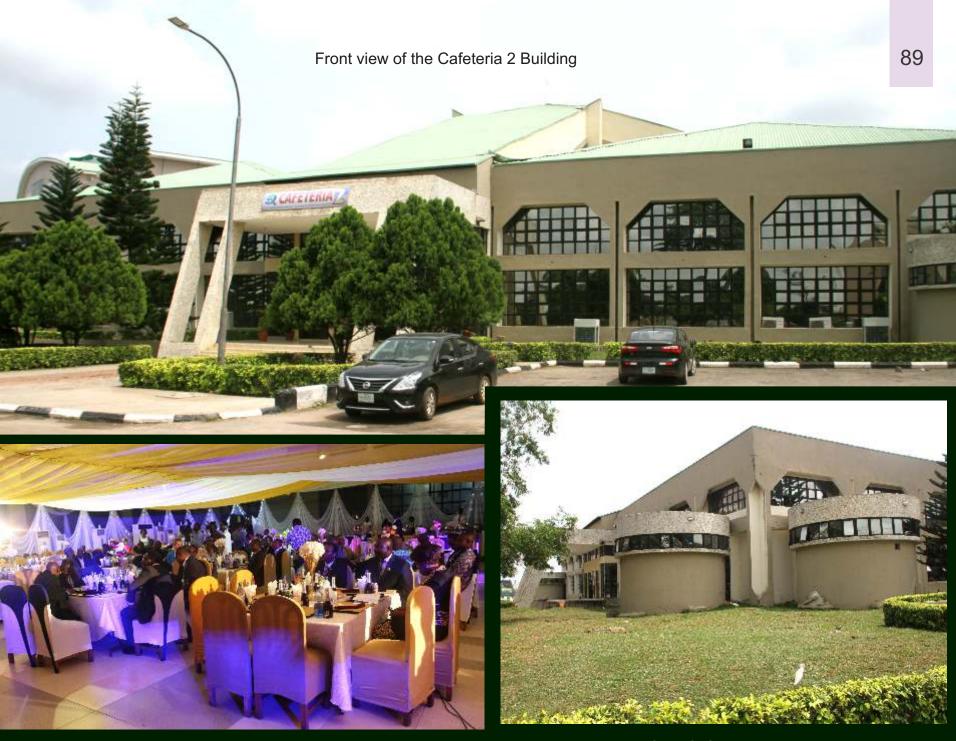

Interior view of the Cafeteria 2 Building

Interior view of the Cafeteria 2 Building

A side view of the Cafeteria 2 Building

Front view of the Covenant University Guest House Fountain in the Covenant University Guest House Foyer