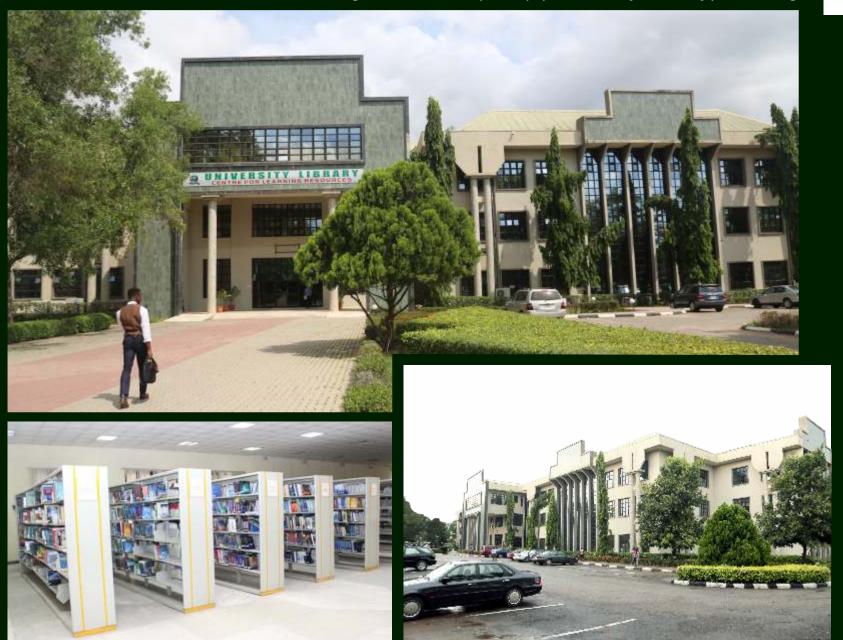

#### Front view of the Centre for Learning Resources (CLR) (University Library) Building

Rows of movable book shelves in the CLR Building

Frontal car park at the CLR

The CLR reception

Reading spaces inside the CLR