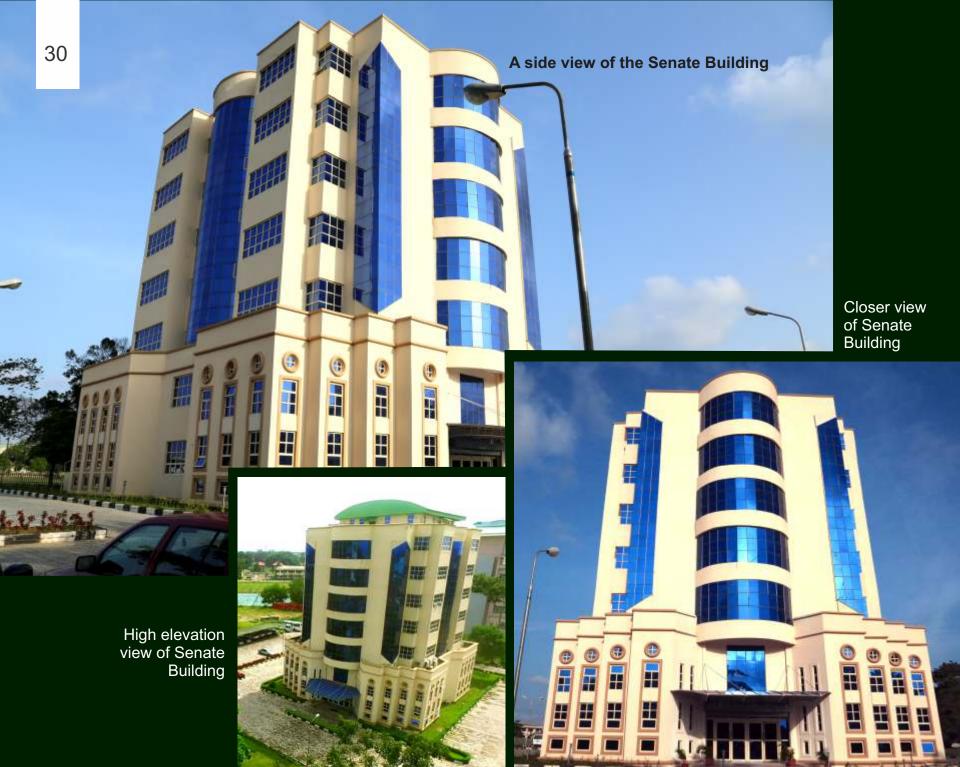

# Administrative and Academic Areas

A beautiful front view of our Senate Building

A garden view at the side of Students Hall of Residence

Another beautiful garden in view

A beautiful night view of road in font of Senate Building

Ornate and artistic window view of Senate building

Covenant University's Beautiful road