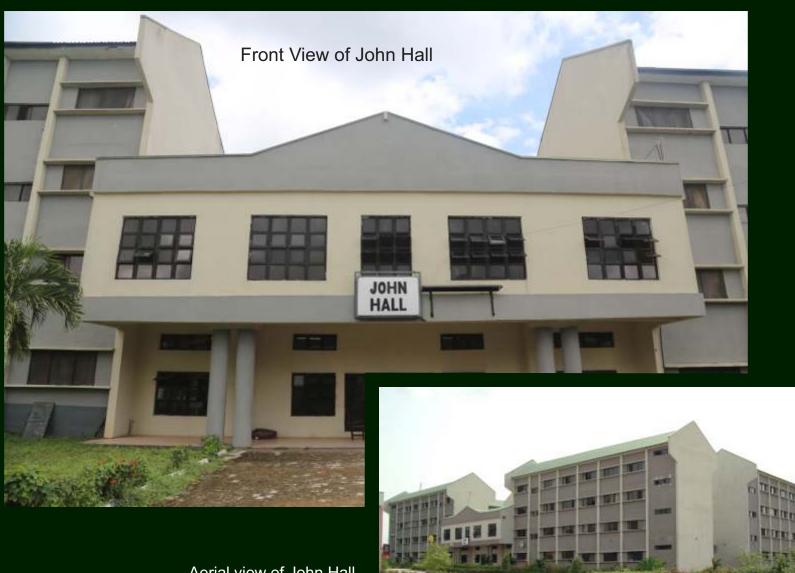

#### Front view of the new male Postgraduate (PG) Hall

A long view of the new PG Hall

Frontal view of the Cafeteria in the new PG Hall complex

Back view of the Male Hostel

Aerial view of John Hall