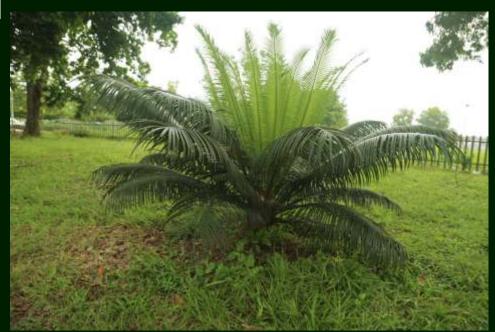

### African Nutmeg (Pycnanthus angolensis)

variegated bauhinia (Bauhinia formetosa)

Norfolk-island-Pine (Araucaria heterophylla)

Cola Nut (cola spp)

variegated bauhinia (Bauhinia formetosa)

Chinese Arborvitae (Platycladus orientalis)