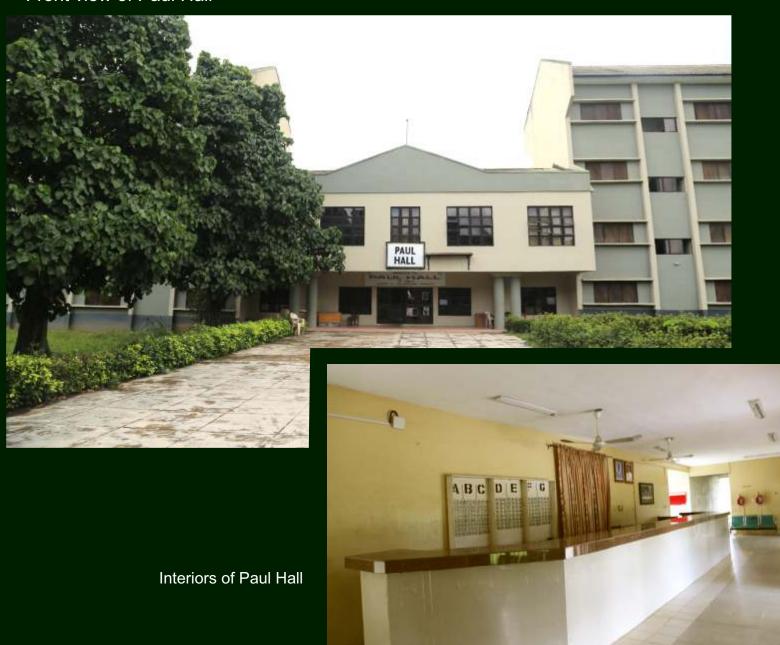

the mini-computer rooms



The ICT Centre donated by Diamond Bank



Interior view of the Diamond Bank ICT Building showcasing its stairway

Ultra-modern Seminar room equipped with Laptops and interactive smart boards at the Diamond Bank ICT Centre









Frontal left side view of the Diamond Bank Building

Frontal right side view of the Diamond Bank Building

# Residential Quarters

- Students
- Stafff

#### Front view of the new male Postgraduate (PG) Hall









A long view of the new PG Hall



Frontal view of the Cafeteria in the new PG Hall complex

Back view of the Male Hostel







Aerial view of John Hall

#### Front view of Dorcas Hall



Interiors of Dorcas Hall





Lydia Hall Interiors







Back view of Esther hall

Esther Hall interiors

#### Front view of Paul Hall





### Front view of Mary Hall







Side and back views of old PG Hall buildings



Side view of old PG Quarter Block B





Side views of Covenant University's Suites for faculty on Sabbatical





Spacious car park in front of Covenant University Suites



Rows of duplexes in the Professors' village



New rows of 2-Bedroom flats at the Covenant University New Estate





More buildings at the new estate

Rows of new duplexes at the New Professors' Village in the New Estate





More duplexes at the Professors' Village in the New Estate

# Staff/Student and Conference Support Infrastructure



A side view of the Covenant University Health Centre

Ultra-modern equipment at the Covenant University Health Centre



One of the Doctors at the Health Centre attending to patient



A set of