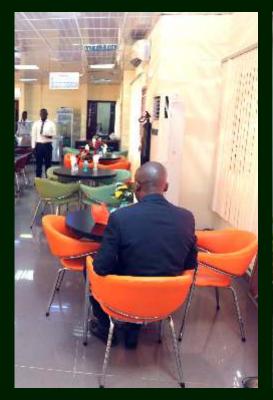

### E-learning facilities at the ALDC Building

Side view of the stage in the main hall of the ALDC Building

Close view of the main entrance of the Cafeteria 1 Building

Seating arrangements in the Cafeteria 1