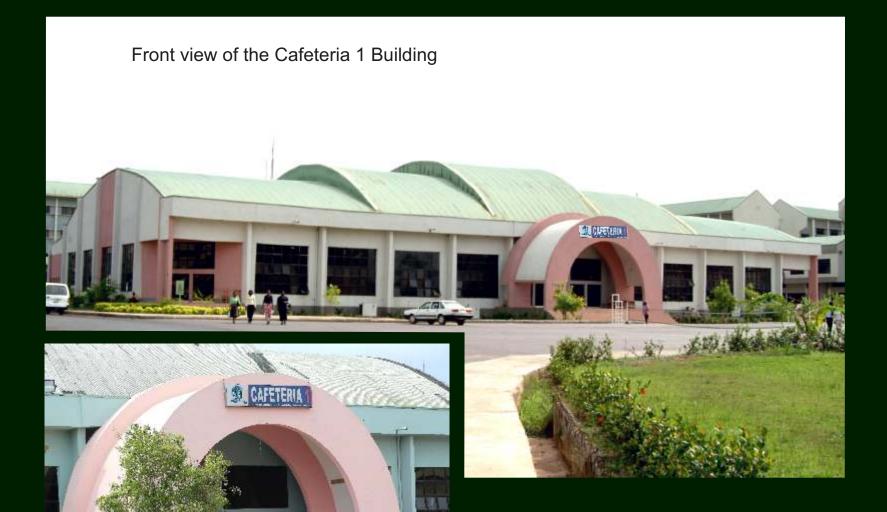

### E-learning facilities at the ALDC Building

Side view of the stage in the main hall of the ALDC Building

Close view of the main entrance of the Cafeteria 1 Building

Seating arrangements in the Cafeteria 1