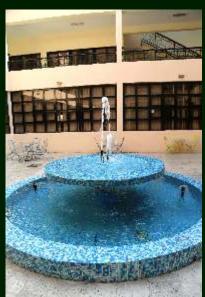

Interior view of the Cafeteria 2 Building

Interior view of the Cafeteria 2 Building

A side view of the Cafeteria 2 Building

Front view of the Covenant University Guest House Fountain in the Covenant University Guest House Foyer