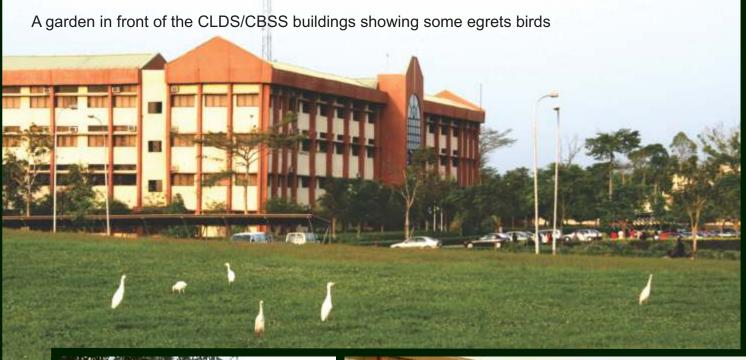

# The College of Business and Social Sciences (CBSS)/College of Leadership and Development Studies (CLDS) Building

Side views of CLDS/CBSS Building showing trees

Path at side of CLDS/CBSS Building

Quadrangle in the middle of the CLDS/CBSS College Building