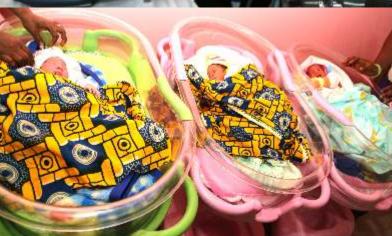

A set of triplets delivered at the Covenant University Health Centre

Waiting/Reception area at the Health Centre

A Dentist at the Health Centre attending to a patient

An operating room at the Health Centre