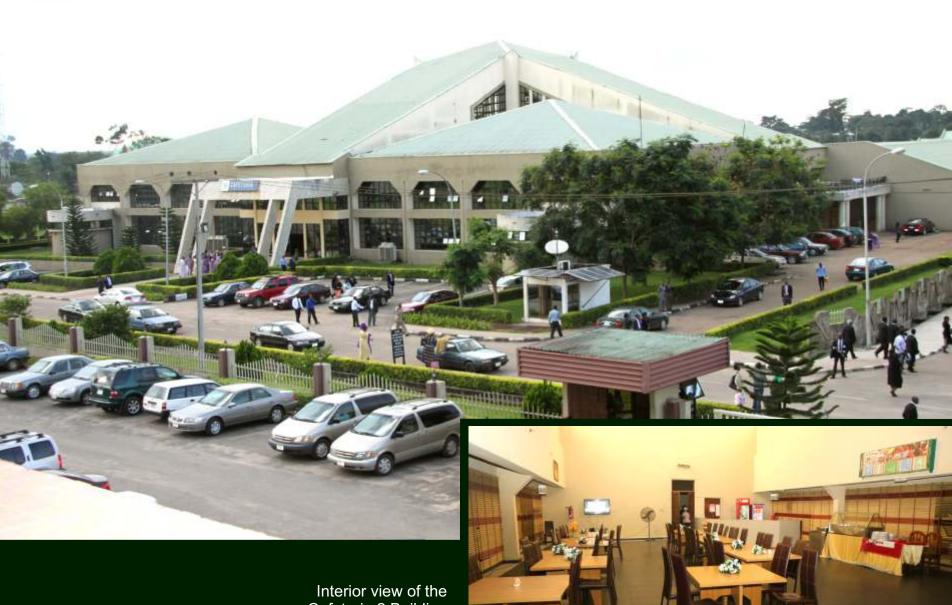

### E-learning facilities at the ALDC Building

Side view of the stage in the main hall of the ALDC Building

Close view of the main entrance of the Cafeteria 1 Building

Seating arrangements in the Cafeteria 1

Interior view of the Cafeteria 2 Building

Interior view of the Cafeteria 2 Building

A side view of the Cafeteria 2 Building

Front view of the Covenant University Guest House Fountain in the Covenant University Guest House Foyer