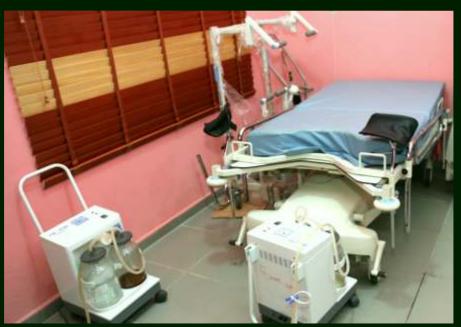

A set of triplets delivered at the Covenant University Health Centre

Waiting/Reception area at the Health Centre

A Dentist at the Health Centre attending to a patient

An operating room at the Health Centre