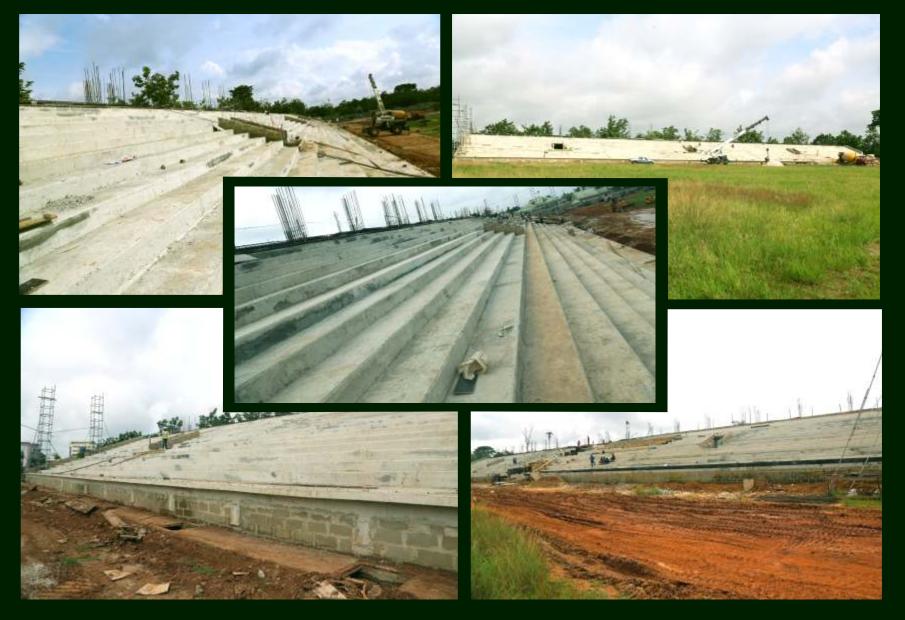

Side view of the stage in the main hall of the ALDC Building



Close view of the main entrance of the Cafeteria 1 Building



Seating arrangements in the Cafeteria 1



Interior view of the Cafeteria 2 Building



Interior view of the Cafeteria 2 Building

A side view of the Cafeteria 2 Building





Front view of the Covenant University Guest House Fountain in the Covenant University Guest House Foyer











A view of the Covenant University Guest House's Main Hall

Seating arrangement inside the Guest House Restaurant

# Beautifully furnished standard room arrangement at the Guest House



# Another furnished standard room arrangement at the Guest House







A view of the Guest House Restaurant

A view of the Guest House reception lounge

# Ongoing construction of sport complex







### African Nutmeg (Pycnanthus angolensis)











variegated bauhinia (Bauhinia formetosa)

Norfolk-island-Pine (Araucaria heterophylla)

Cola Nut (cola spp)



variegated bauhinia (Bauhinia formetosa)

Chinese Arborvitae (Platycladus orientalis)



(Alcalypha hispida)

# Kapok (Ceiba pentandra)









Yellow bush (Ficus benjamina)

Orchid tree (Bauhinia purpurea)

(Alcalypha hispida)











Trunphet flower (Tecoma stans)

Northern black wattle (Acacia auriculiformis)