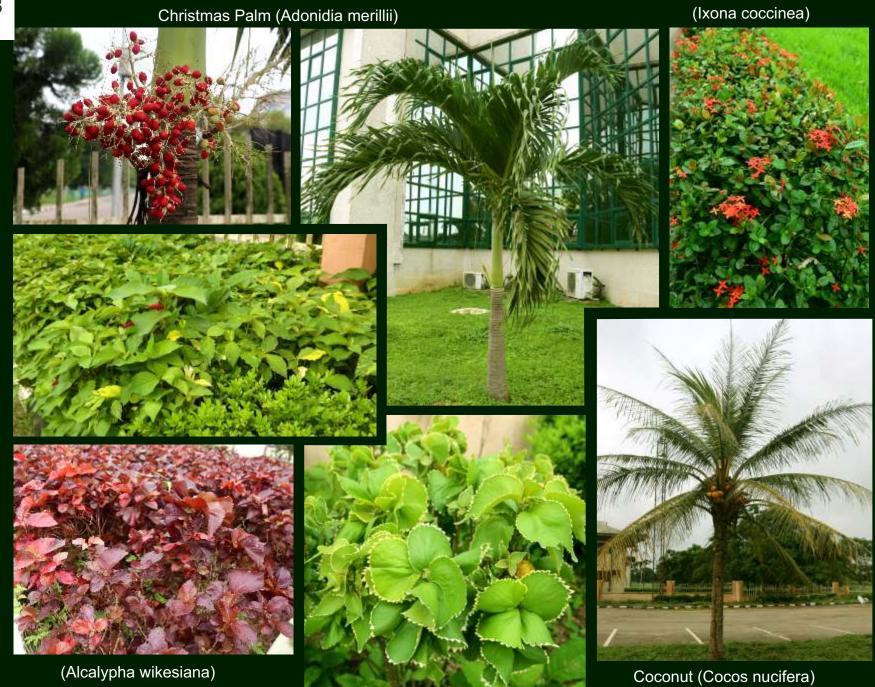

### African Nutmeg (Pycnanthus angolensis)

variegated bauhinia (Bauhinia formetosa)

Norfolk-island-Pine (Araucaria heterophylla)

Cola Nut (cola spp)

variegated bauhinia (Bauhinia formetosa)

Chinese Arborvitae (Platycladus orientalis)

(Alcalypha hispida)