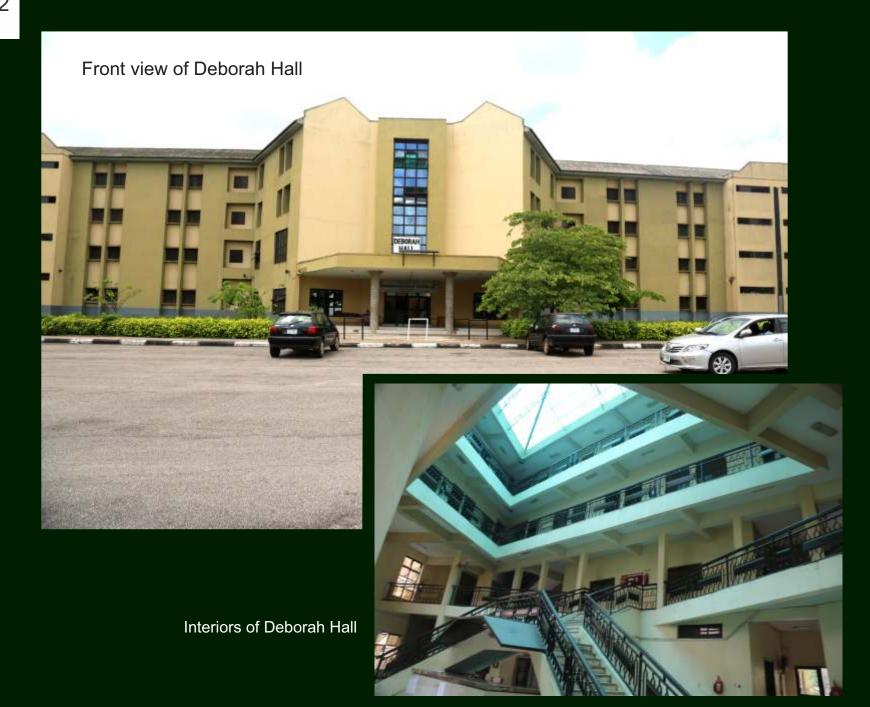

#### Front view of the new male Postgraduate (PG) Hall

A long view of the new PG Hall

Frontal view of the Cafeteria in the new PG Hall complex

Back view of the Male Hostel

Aerial view of John Hall