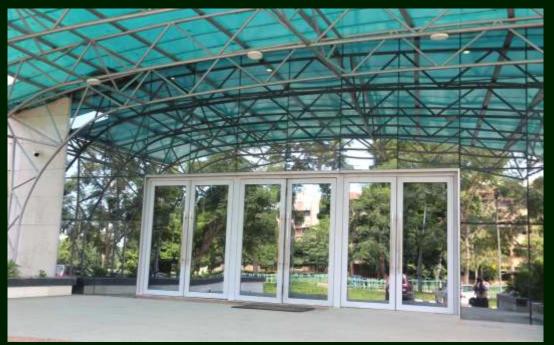

#### Blue roofed porch in front of CUCRID Building

A view showing the windy stairway in the CUCRID Building

A view of multiple elevators in the CUCRID Building

A view inside the CUCRID Building