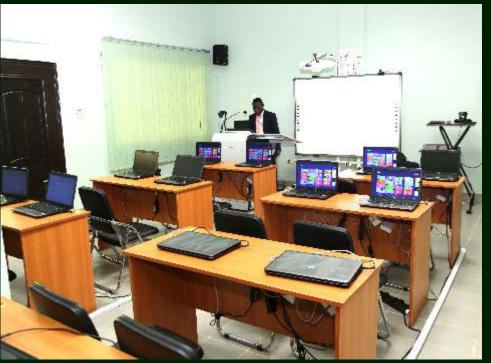

### E-learning facilities at the ALDC Building

Side view of the stage in the main hall of the ALDC Building

Close view of the main entrance of the Cafeteria 1 Building

Seating arrangements in the Cafeteria 1