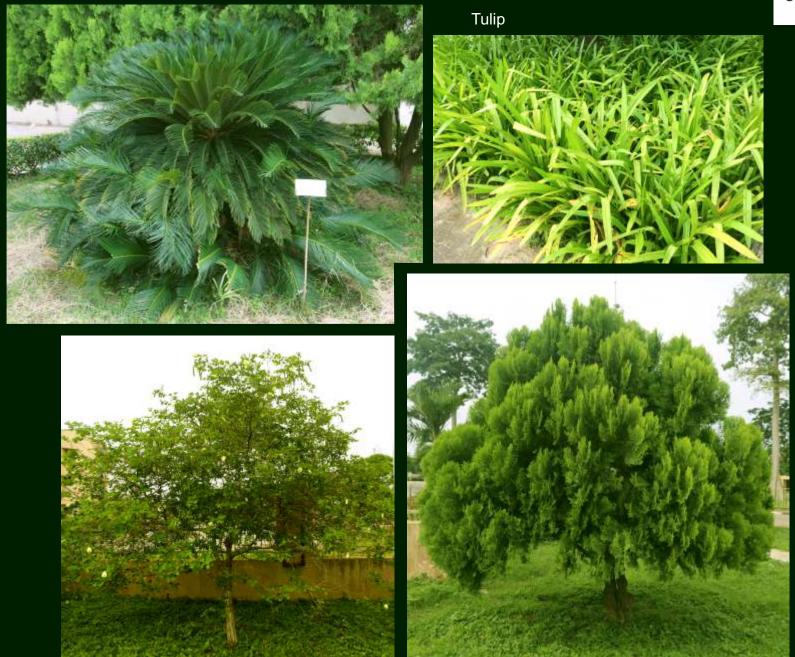

### African Nutmeg (Pycnanthus angolensis)

variegated bauhinia (Bauhinia formetosa)

Norfolk-island-Pine (Araucaria heterophylla)

Cola Nut (cola spp)

variegated bauhinia (Bauhinia formetosa)

Chinese Arborvitae (Platycladus orientalis)