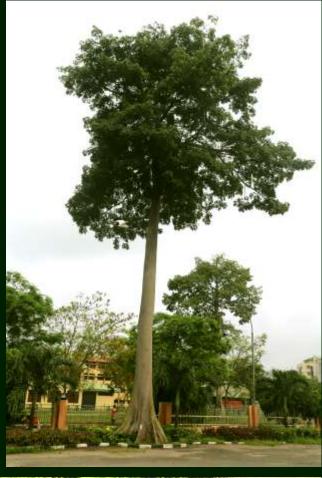

# Kapok (Ceiba pentandra)

Yellow bush (Ficus benjamina)

Orchid tree (Bauhinia purpurea)

(Alcalypha hispida)

Trunphet flower (Tecoma stans)

Northern black wattle (Acacia auriculiformis)