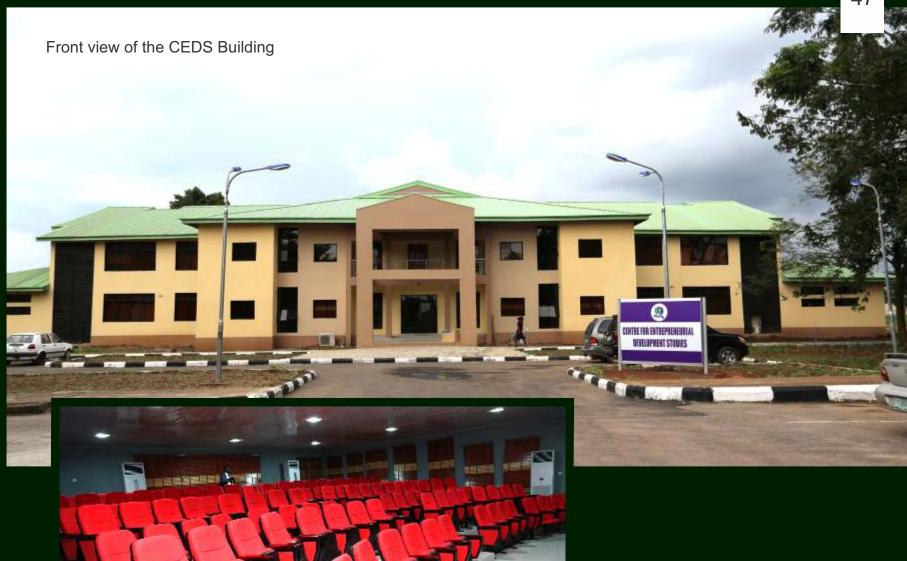

Flowery view at the front of the School of Postgraduate Studies' Building/ Lecture Theatre

Inside Lecture Theatre B

The Centre for Entrepreneurial Development Studies (CEDS) Building

The Multipurpose Hall inside the CEDS Building