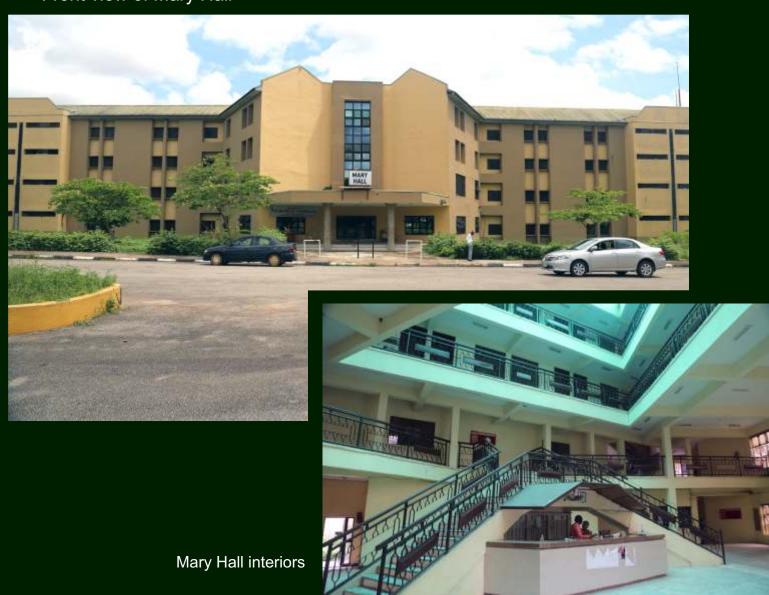

### Front view of Mary Hall

Side and back views of old PG Hall buildings

Side view of old PG Quarter Block B

Side views of Covenant University's Suites for faculty on Sabbatical

Spacious car park in front of Covenant University Suites