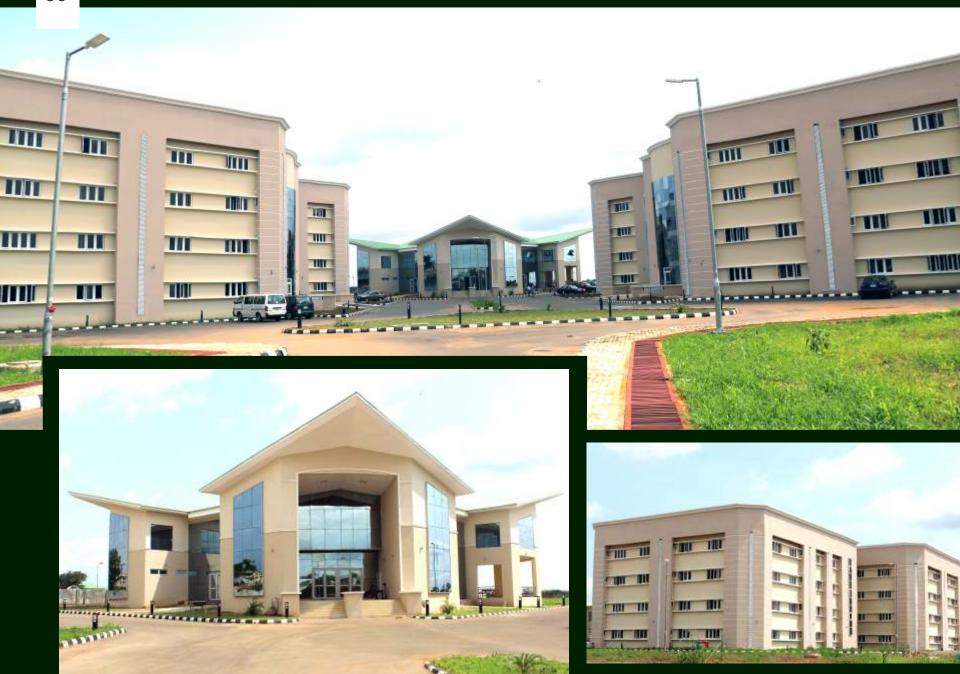

### The School of Postgraduate Studies' Building/Lecture Theatre

Side view of the School of Postgraduate Studies' Building/Lecture Theatre

Car park at the School of Postgraduate Studies' Building/Lecture Theatre

Flowery view at the front of the School of Postgraduate Studies' Building/ Lecture Theatre

Inside Lecture Theatre B

The Centre for Entrepreneurial Development Studies (CEDS) Building

The Multipurpose Hall inside the CEDS Building