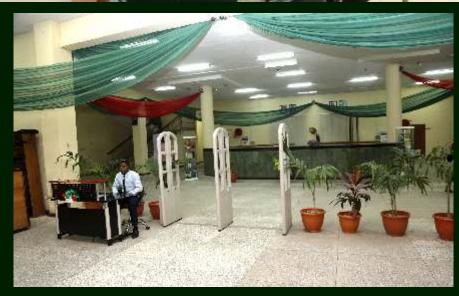

#### Close view of College Building front

Front view of the ICT Centre donated by Zenith Bank

**ICT Centre's interiors** showcasing one of the mini-computer rooms

The ICT Centre donated by Diamond Bank

Interior view of the Diamond Bank ICT Building showcasing its stairway