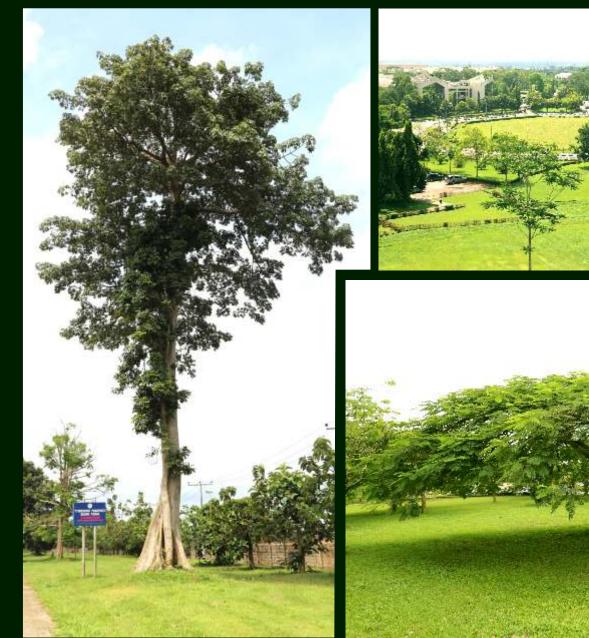

### African Nutmeg (Pycnanthus angolensis)

variegated bauhinia (Bauhinia formetosa)

Norfolk-island-Pine (Araucaria heterophylla)

Cola Nut (cola spp)

variegated bauhinia (Bauhinia formetosa)

Chinese Arborvitae (Platycladus orientalis)