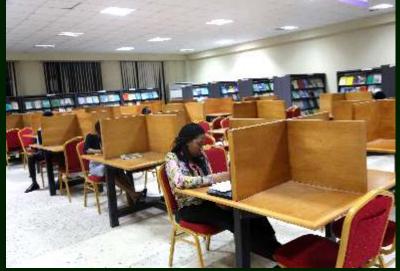

#### Front view of the Centre for Learning Resources (CLR) (University Library) Building

Rows of movable book shelves in the CLR Building

Frontal car park at the CLR

The CLR reception

Reading spaces inside the CLR