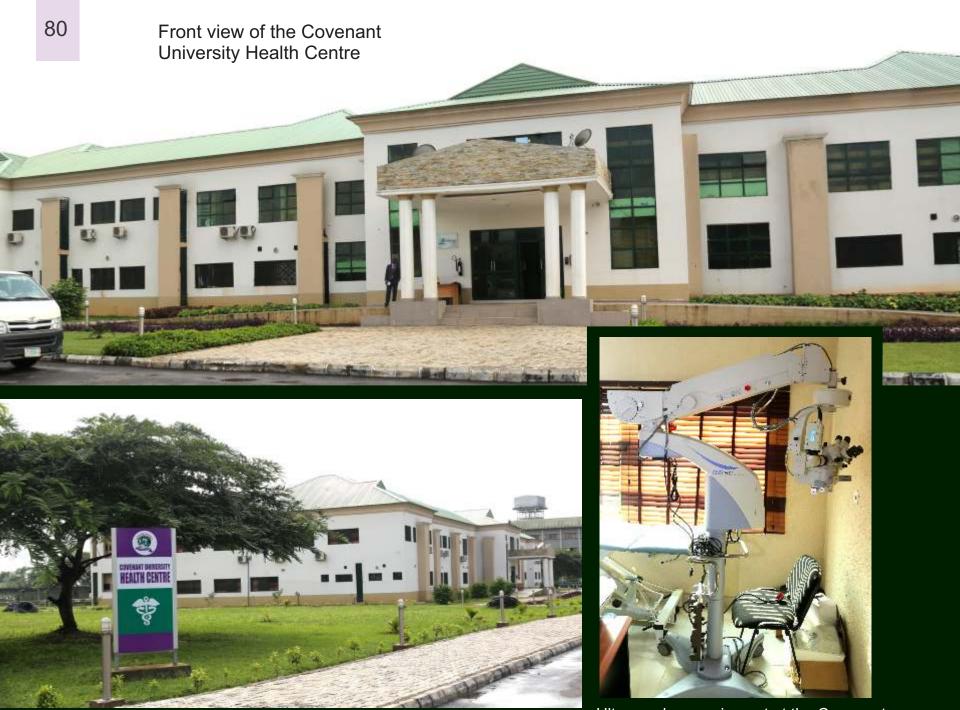

# Staff/Student and Conference Support Infrastructure

A side view of the Covenant University Health Centre

Ultra-modern equipment at the Covenant University Health Centre

One of the Doctors at the Health Centre attending to patient