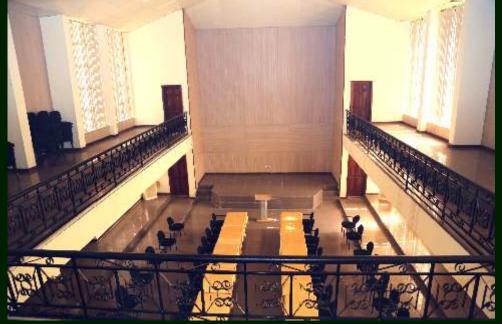

Flowery view at the front of the School of Postgraduate Studies' Building/ Lecture Theatre

Inside Lecture Theatre B

The Centre for Entrepreneurial Development Studies (CEDS) Building

The Multipurpose Hall inside the CEDS Building