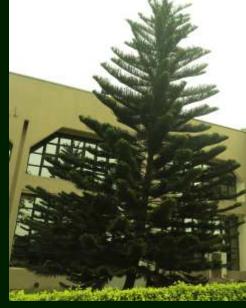

### African Nutmeg (Pycnanthus angolensis)

variegated bauhinia (Bauhinia formetosa)

Norfolk-island-Pine (Araucaria heterophylla)

Cola Nut (cola spp)

variegated bauhinia (Bauhinia formetosa)

Chinese Arborvitae (Platycladus orientalis)