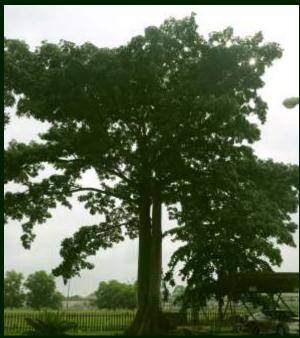

# Kapok (Ceiba pentandra)

Yellow bush (Ficus benjamina)

Orchid tree (Bauhinia purpurea)

(Alcalypha hispida)

Trunphet flower (Tecoma stans)

Northern black wattle (Acacia auriculiformis)