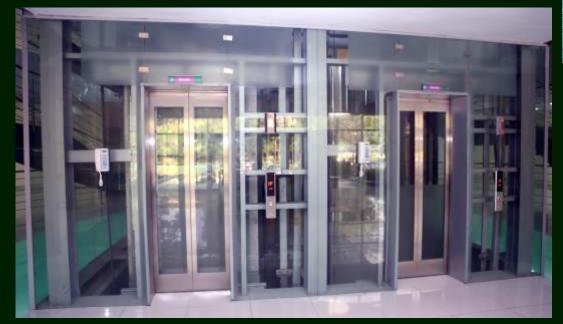

#### Blue roofed porch in front of CUCRID Building

A view showing the windy stairway in the CUCRID Building

A view of multiple elevators in the CUCRID Building

A view inside the CUCRID Building