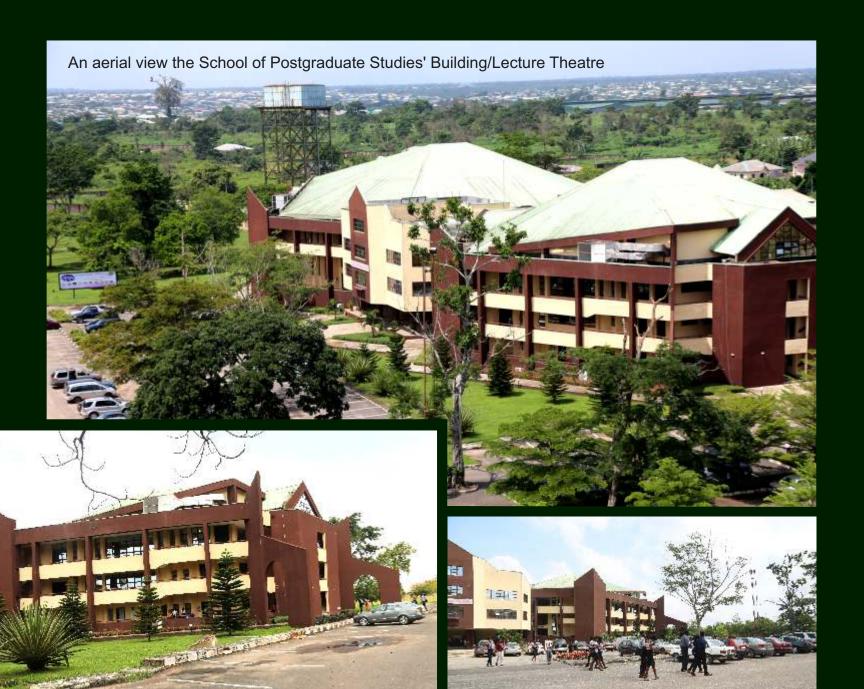

### The School of Postgraduate Studies' Building/Lecture Theatre

Side view of the School of Postgraduate Studies' Building/Lecture Theatre

Car park at the School of Postgraduate Studies' Building/Lecture Theatre

Flowery view at the front of the School of Postgraduate Studies' Building/ Lecture Theatre

Inside Lecture Theatre B

The Centre for Entrepreneurial Development Studies (CEDS) Building

The Multipurpose Hall inside the CEDS Building