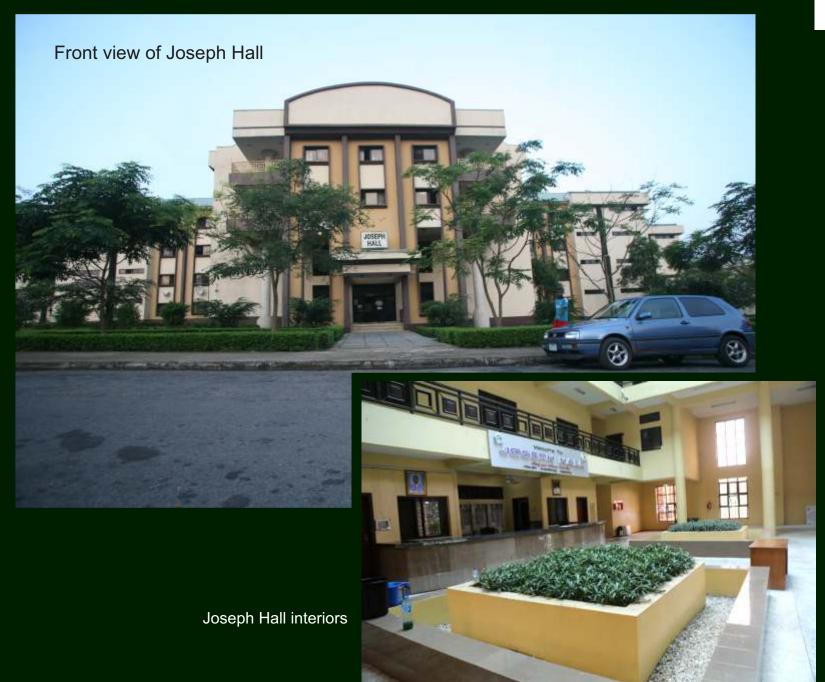

#### Front view of the new male Postgraduate (PG) Hall

A long view of the new PG Hall

Frontal view of the Cafeteria in the new PG Hall complex

Back view of the Male Hostel

Aerial view of John Hall