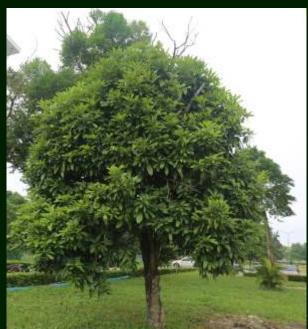

### African Nutmeg (Pycnanthus angolensis)

variegated bauhinia (Bauhinia formetosa)

Norfolk-island-Pine (Araucaria heterophylla)

Cola Nut (cola spp)

variegated bauhinia (Bauhinia formetosa)

Chinese Arborvitae (Platycladus orientalis)