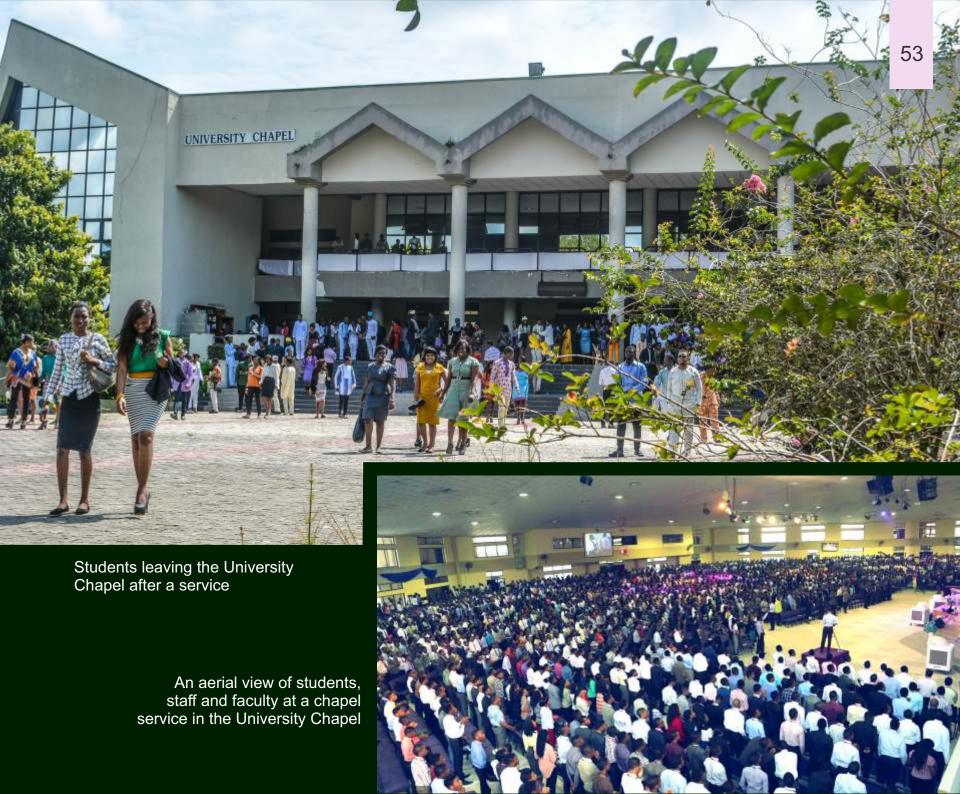

Postgraduate Studies' Building/Lecture Theatre





Side view of the School of Postgraduate Studies' Building/Lecture Theatre

Car park at the School of Postgraduate Studies' Building/Lecture Theatre





Flowery view at the front of the School of Postgraduate Studies' Building/ Lecture Theatre



Inside Lecture Theatre B

The Centre for Entrepreneurial Development Studies (CEDS) Building





The Multipurpose Hall inside the CEDS Building









Aerial view of the CEDS Building

#### Front view of the Centre for Learning Resources (CLR) (University Library) Building



Rows of movable book shelves in the CLR Building

Frontal car park at the CLR









The CLR reception

Reading spaces inside the CLR

# Covenant University Chapel







A side view of the Covenant University Chapel



#### Close view of College Building front



Front view of the ICT Centre donated by Zenith Bank





**ICT Centre's interiors** showcasing one of the mini-computer rooms



The ICT Centre donated by Diamond Bank



Interior view of the Diamond Bank ICT Building showcasing its stairway

Ultra-modern Seminar room equipped with Laptops and interactive smart boards at the Diamond Bank ICT Centre









Frontal left side view of the Diamond Bank Building

Frontal right side view of the Diamond Bank Building

# Residential Quarters

- Students
- Stafff

#### Front view of the new male Postgraduate (PG) Hall









A long view of the new PG Hall



Frontal view of the Cafeteria in the new PG Hall complex

Back view of the Male Hostel







Aerial view of John Hall

#### Front view of Dorc