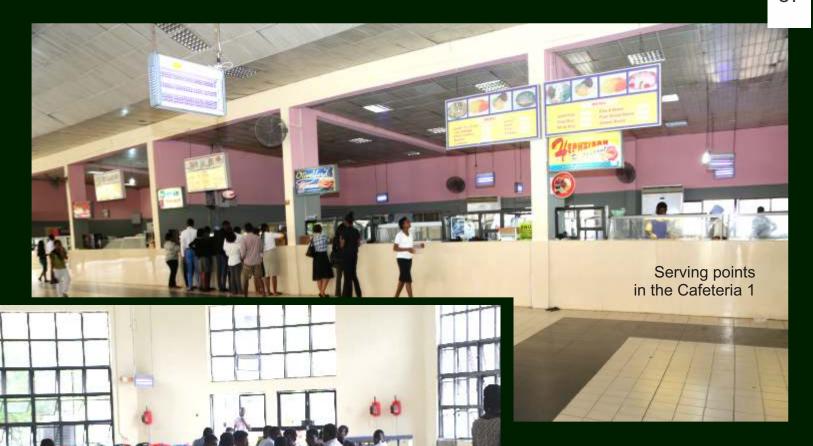

### E-learning facilities at the ALDC Building

Side view of the stage in the main hall of the ALDC Building

Close view of the main entrance of the Cafeteria 1 Building

Seating arrangements in the Cafeteria 1