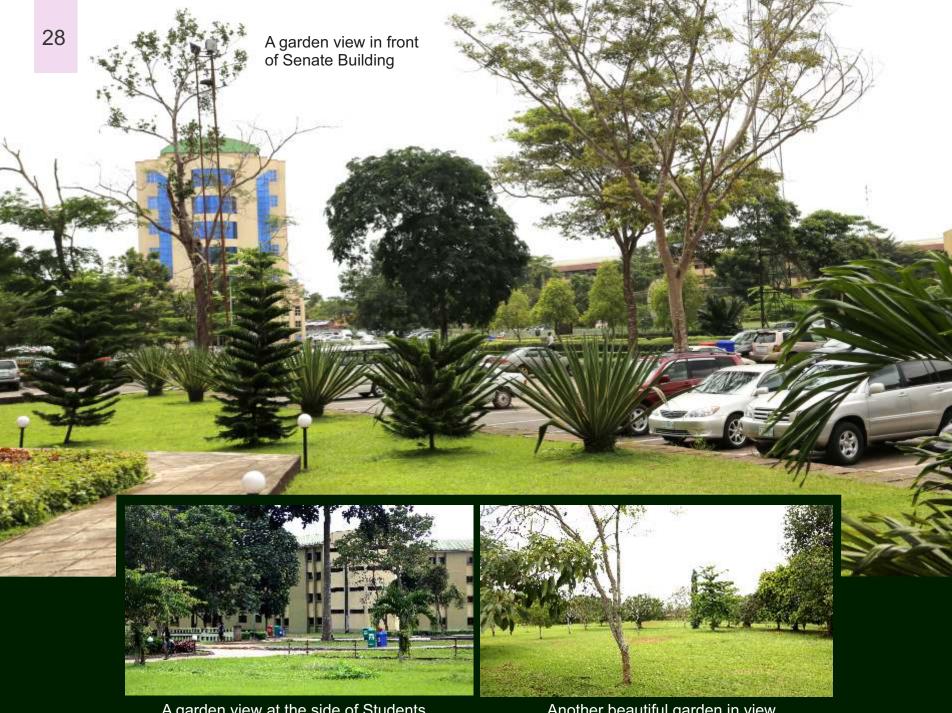

# Administrative and Academic Areas

A beautiful front view of our Senate Building

A garden view at the side of Students Hall of Residence

Another beautiful garden in view

A beautiful night view of road in font of Senate Building