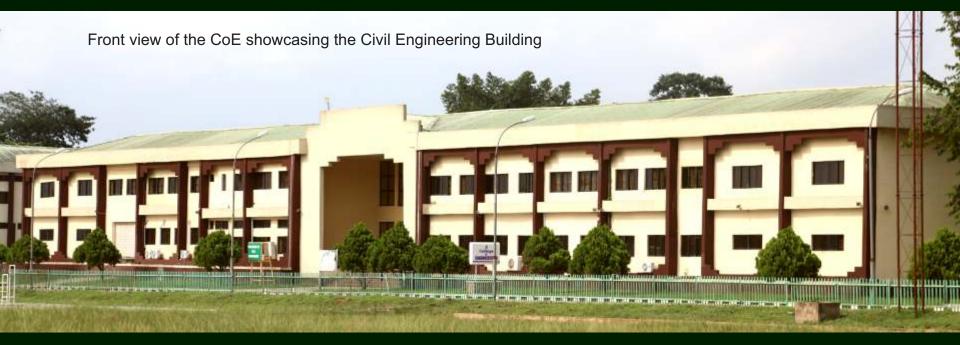

## College of Science and Technology (CST) Building

Close frontal view of the CST Building

Frontal view of the CoE Building