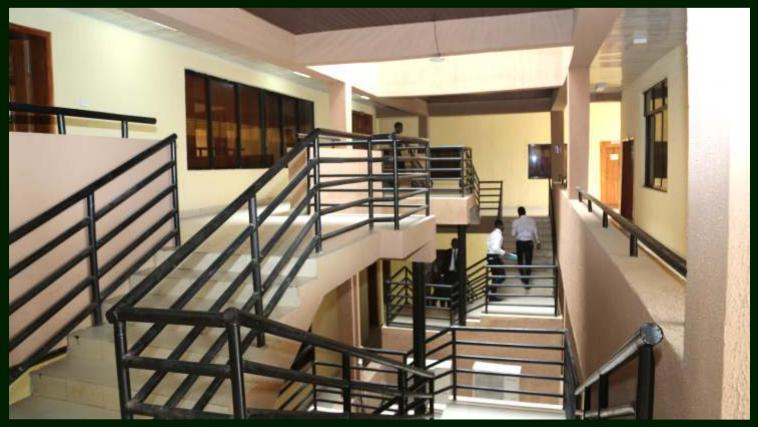

## Centre for Research, Innovation and Development (CUCRID) Building

A side view of the stairway in the CUCRID Building

#### Blue roofed porch in front of CUCRID Building

A view showing the windy stairway in the CUCRID Building

A view of multiple elevators in the CUCRID Building

A view inside the CUCRID Building