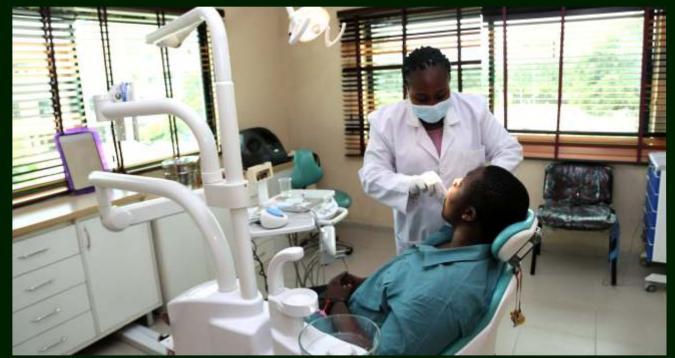

A set of triplets delivered at the Covenant University Health Centre

Waiting/Reception area at the Health Centre

A Dentist at the Health Centre attending to a patient

An operating room at the Health Centre