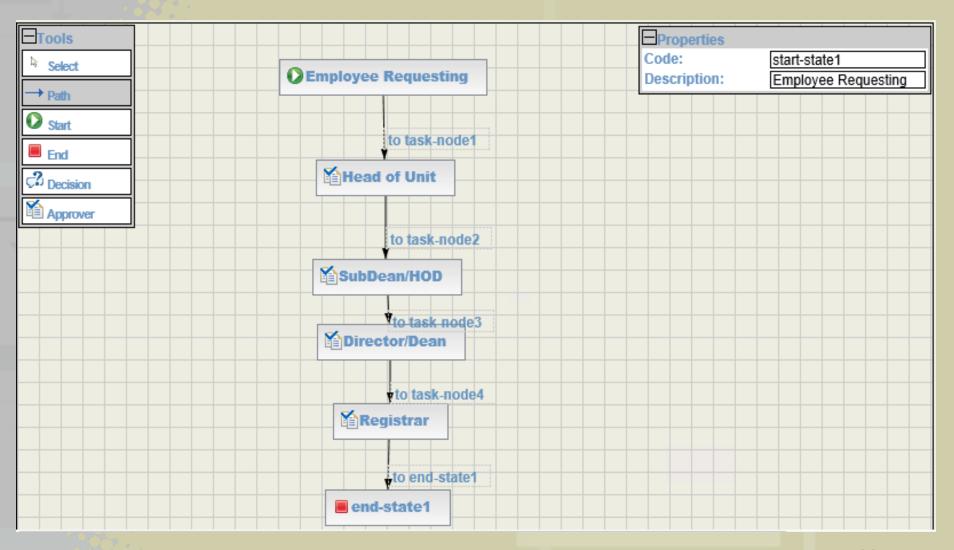

I forgot the password, please send it to me. >

| Login    |  |
|----------|--|
|          |  |
| Password |  |

## **ESS PORTAL**





# **Workflow Categories**

- Recruitment Campaign Approval
- External Applicant Hiring
- Internal Applicant Hiring
- Job Review
- Job Transfer
- Job Termination
- Class Enrollment Approval
- Benefit Enrollment Approval
- Loan Request Approval
- Leave Request Approval
- Leave Request Cancellation
- Leave Request Cancellation

- Overtime Request Approval
- Document Approval
- Project Contract Approval
- Project Estimate Approval
- Project Opening
- Project Review
- Project Closing
- Project Budget Approval
- Project Task Assignment
- Cash Advance Approval
- Expense Approval
- Timesheet Approval

# **Leave Request**



# **Employee Request Approval Cycle**



# **Approval To Do List**



# Questions ?