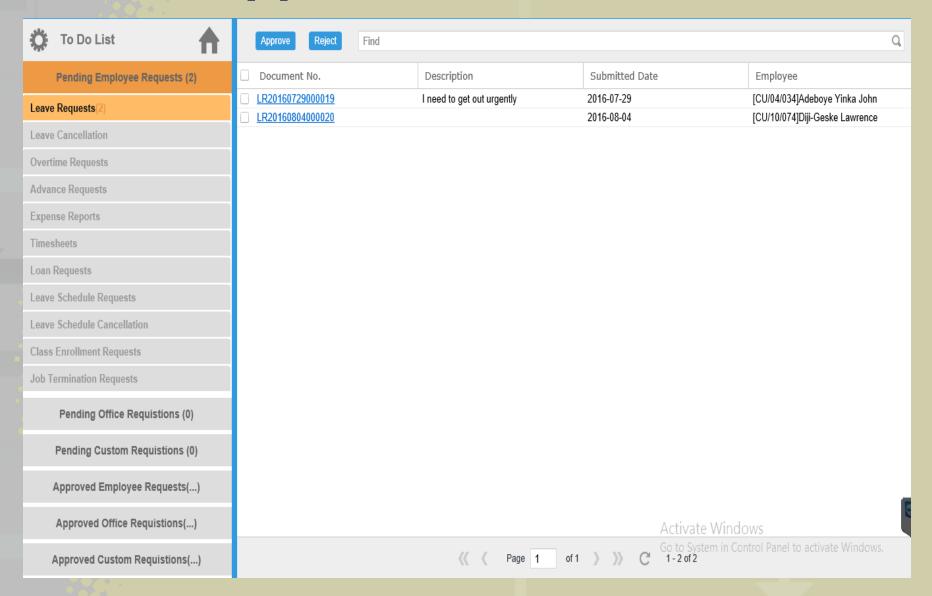

e send it to me. >

| Login    |  |
|----------|--|
|          |  |
| Password |  |

## **ESS PORTAL**





# **Workflow Categories**

- Recruitment Campaign Approval
- External Applicant Hiring
- Internal Applicant Hiring
- Job Review
- Job Transfer
- Job Termination
- Class Enrollment Approval
- Benefit Enrollment Approval
- Loan Request Approval
- Leave Request Approval
- Leave Request Cancellation
- Leave Request Cancellation

- Overtime Request Approval
- Document Approval
- Project Contract Approval
- Project Estimate Approval
- Project Opening
- Project Review
- Project Closing
- Project Budget Approval
- Project Task Assignment
- Cash Advance Approval
- Expense Approval
- Timesheet Approval

# **Leave Request**



# **Employee Request Approval Cycle**



# **Approval To Do List**



# Questions ?