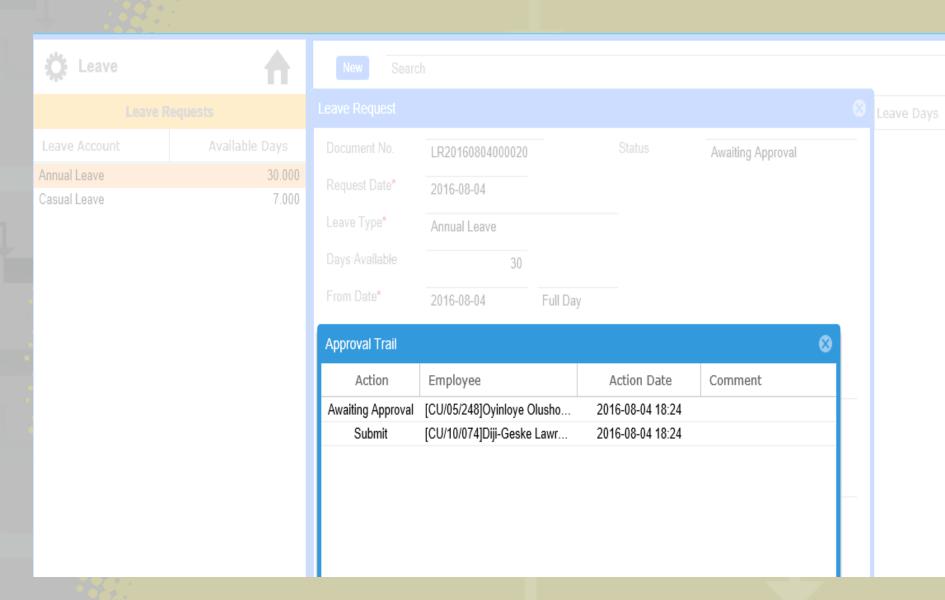

leaders in all fields of Human endeavor

I forgot the password, please send it to me. >

| Login    |  |
|----------|--|
|          |  |
| Password |  |

## **ESS PORTAL**





# **Workflow Categories**

- Recruitment Campaign Approval
- External Applicant Hiring
- Internal Applicant Hiring
- Job Review
- Job Transfer
- Job Termination
- Class Enrollment Approval
- Benefit Enrollment Approval
- Loan Request Approval
- Leave Request Approval
- Leave Request Cancellation
- Leave Request Cancellation

- Overtime Request Approval
- Document Approval
- Project Contract Approval
- Project Estimate Approval
- Project Opening
- Project Review
- Project Closing
- Project Budget Approval
- Project Task Assignment
- Cash Advance Approval
- Expense Approval
- Timesheet Approval

# **Leave Request**



# **Employee Request Approval Cycle**



# **Approval To Do List**



# Questions ?