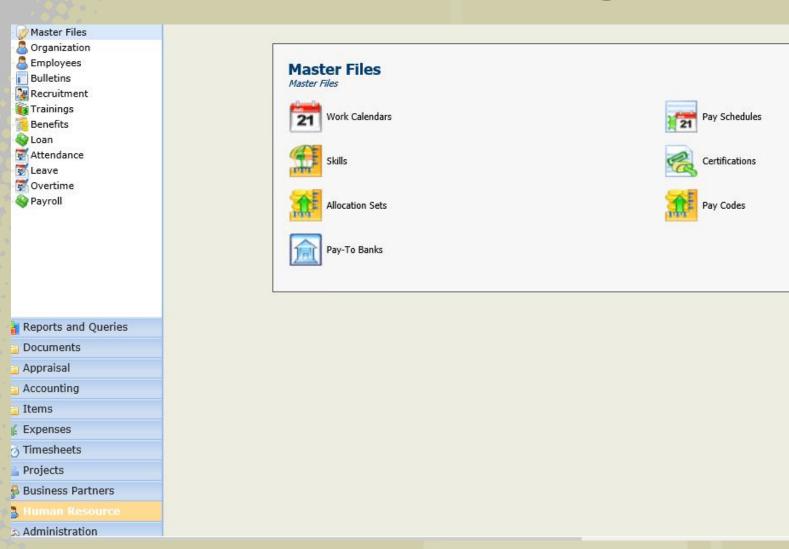

# **Human Resource Management**

#### **Human Resource Modules**

- Employee Management
- Appraisal Management
- Recruitment Management
- Training Management
- Benefit Planning
- Loan Management
- Attendance Tracking
- Leave Tracking
- Payroll Processing