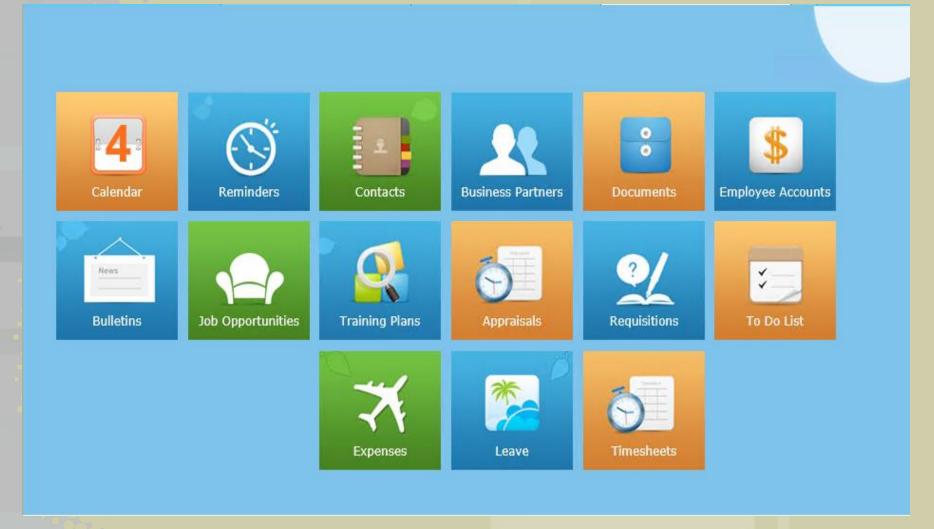

#### **Employee Self Service Portal**

To be a leading World-Class Christian Mission University, committed to raising a new generation of leaders in all fields of Human endeavor

I forgot the password, please send it to me. >

## **ESS PORTAL**